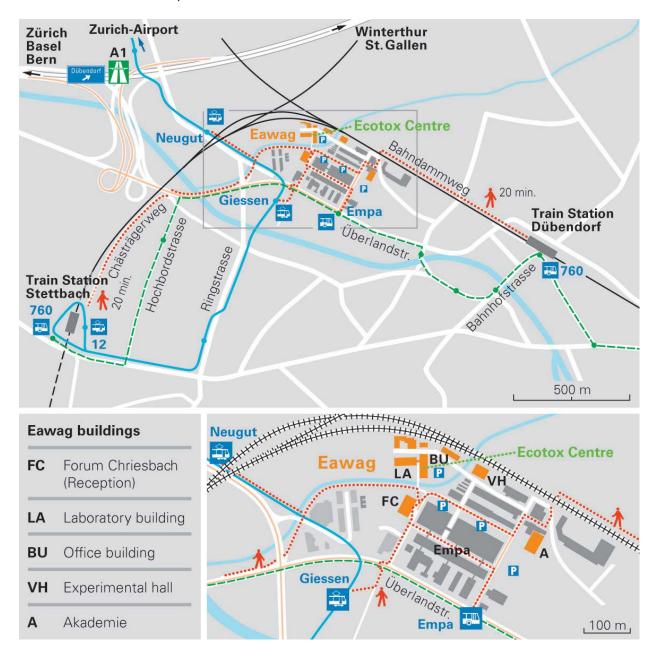

## **Public Transport**

From Zurich Main Station (HB) by S-train (S3, S9, S12) to Stettbach. Form there about 20 minutes walk to Eawag (see map), or by tram No. 12 to "Giessen" or by bus No. 760 to "Empa".

From Zurich Oerlikon by train S14 to Dübendorf and then by bus No. 760 to "Empa" or walk to Eawag, about 20 minutes (see map).

From Zurich-Airport by tram No. 12 to "Neugut" or "Giessen" (about 20 minutes driving time).

## Car

Motorway A1, exit Dübendorf, to the right towards Dübendorf, 300 meters after the major crossing turn left into the Eawag-Empa premises.